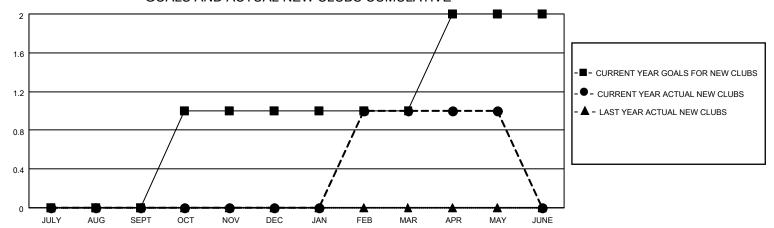

### GOALS AND ACTUAL NEW CLUBS CUMULATIVE

## District 14 D

| Clubs RESULTS FOR 2021-2022 |   |   |   | Members RESULTS FOR 2021-2022 |   |    |    |
|-----------------------------|---|---|---|-------------------------------|---|----|----|
|                             |   |   |   |                               |   |    |    |
| JULY/AUG/SEPT               | 0 | 0 | 0 | JULY/AUG/SEPT                 | 5 | 23 | 19 |
| OCT/NOV/DEC                 | 1 | 0 | 0 | OCT/NOV/DEC                   | 5 | 27 | 24 |
| JAN/FEB/MAR                 | 0 | 1 | 0 | JAN/FEB/MAR                   | 5 | 56 | 26 |
| APR/MAY/JUNE                | 1 | 0 | 0 | APR/MAY/JUNE                  | 5 | 23 | 22 |