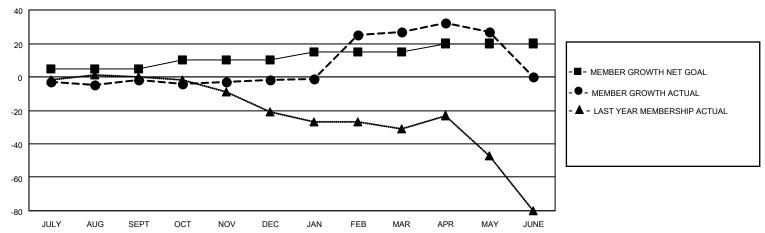

#### GOALS AND ACTUAL MEMBERS CUMULATIVE

| DROPPED CLUBS: 0 |    | 31 CLUBS OF 43 ADDED 1 OR<br>MORE NEW MEMBERS | GENDER DISTRIBUTION                 |              |  |
|------------------|----|-----------------------------------------------|-------------------------------------|--------------|--|
|                  |    | WORE NEW WEWBERS                              | MALE                                | 973 (75.66%) |  |
|                  |    |                                               | FEMALE 313 (24.34%)                 |              |  |
| DROPPED MEMBERS  |    |                                               | NON BINARY                          | 0 (0.00%)    |  |
|                  |    |                                               | PREFER NOT TO ANSWER 0 (0.00%)      |              |  |
| DECEASED         | 25 |                                               |                                     |              |  |
| CLUB CANCELLED   | 0  | CLICK HERE FOR CUMULATIVE                     | TOTAL FAMILY UNIT MEMBERS           | 223          |  |
| OTHER            | 66 | MEMBERSHIP DATA                               |                                     |              |  |
| TOTAL            | 91 |                                               | FAMILY MEMBERS PAYING HALF DUES 114 |              |  |
|                  |    |                                               |                                     |              |  |

## District 14 D

| Clubs RESULTS FOR 2021-2022 |   |   |   | Members RESULTS FOR 2021-2022 |   |    |    |
|-----------------------------|---|---|---|-------------------------------|---|----|----|
|                             |   |   |   |                               |   |    |    |
| JULY/AUG/SEPT               | 0 | 0 | 0 | JULY/AUG/SEPT                 | 5 | 23 | 19 |
| OCT/NOV/DEC                 | 1 | 0 | 0 | OCT/NOV/DEC                   | 5 | 27 | 24 |
| JAN/FEB/MAR                 | 0 | 1 | 0 | JAN/FEB/MAR                   | 5 | 56 | 26 |
| APR/MAY/JUNE                | 1 | 0 | 0 | APR/MAY/JUNE                  | 5 | 23 | 22 |